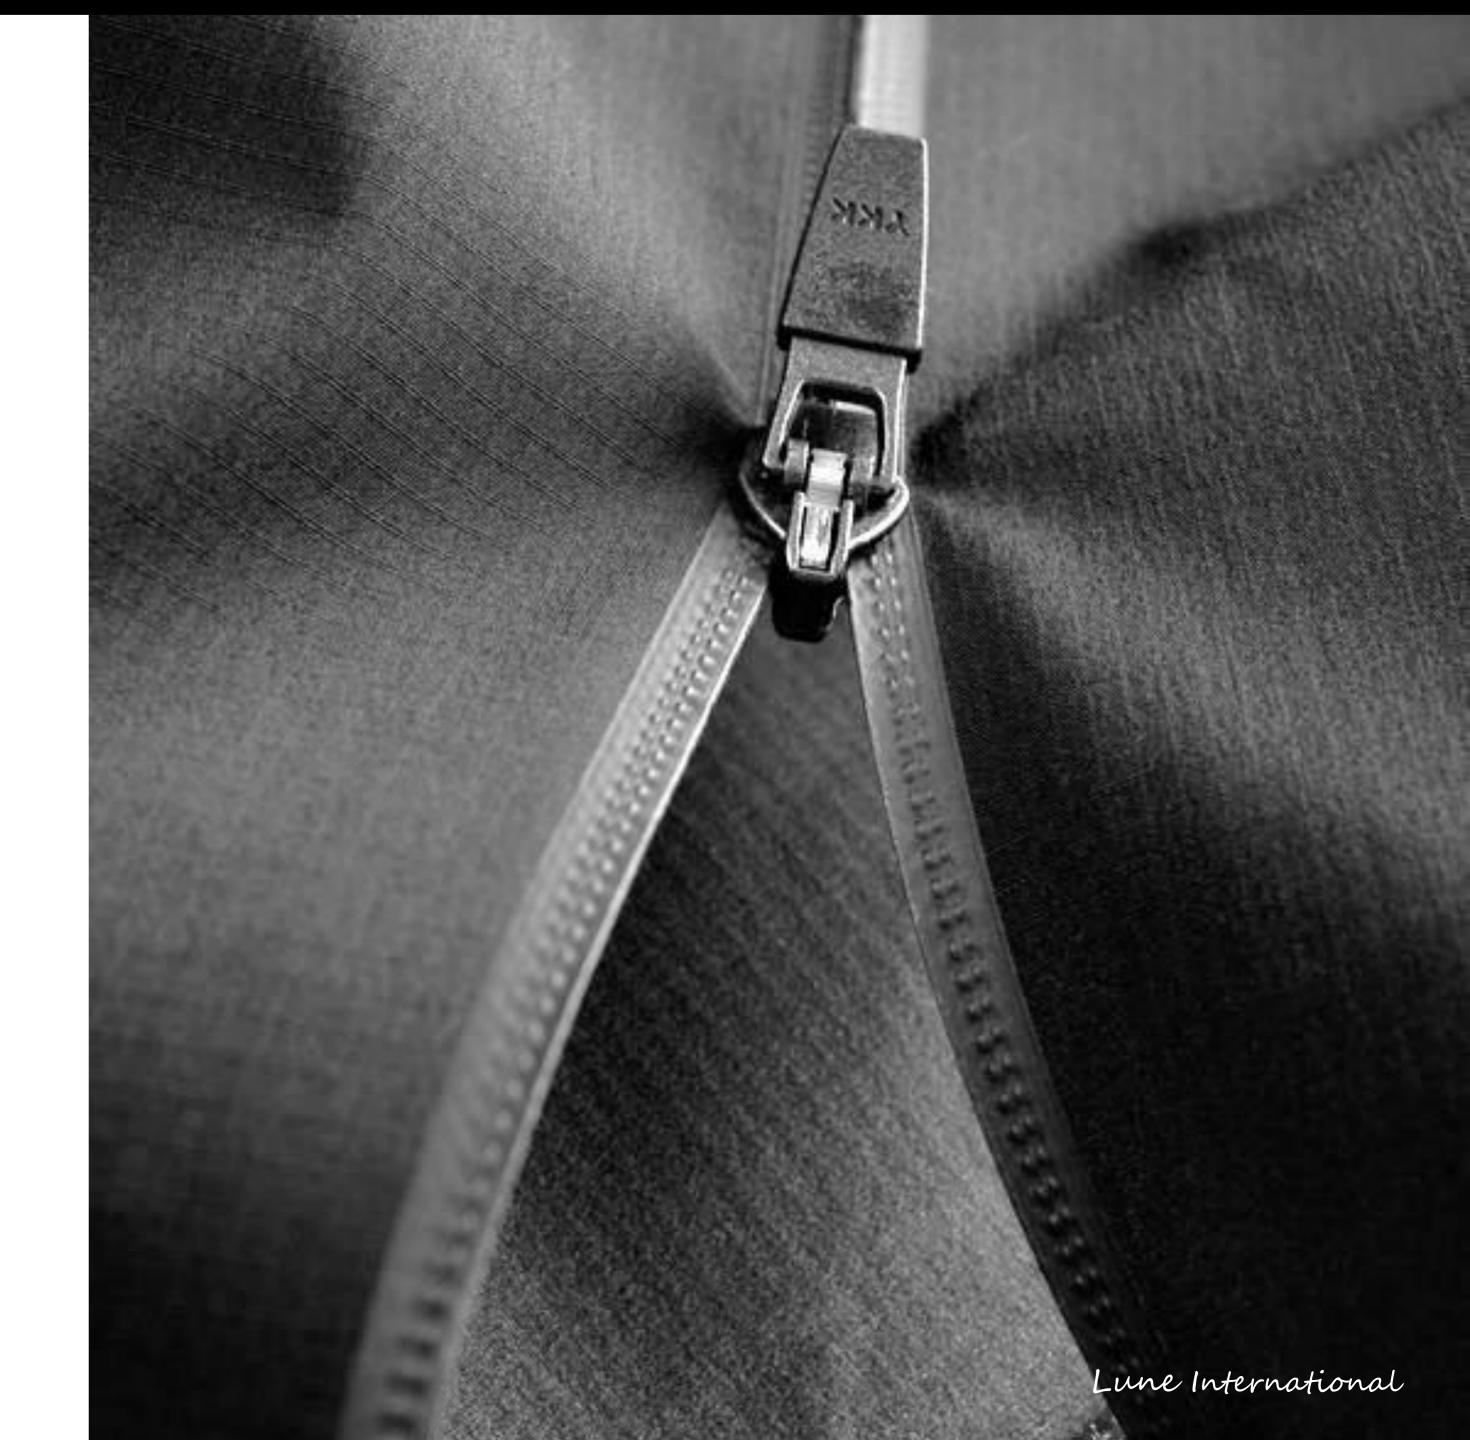

#### **ZIPPER**

The YKK zipper does not open due to the auto-lock Fun and it is not worn out easily for frequent use through the test.

In addition,

we use the product which is made from harmless material to the human body by receiving '90PPM or less' from the harmful substance reference test.