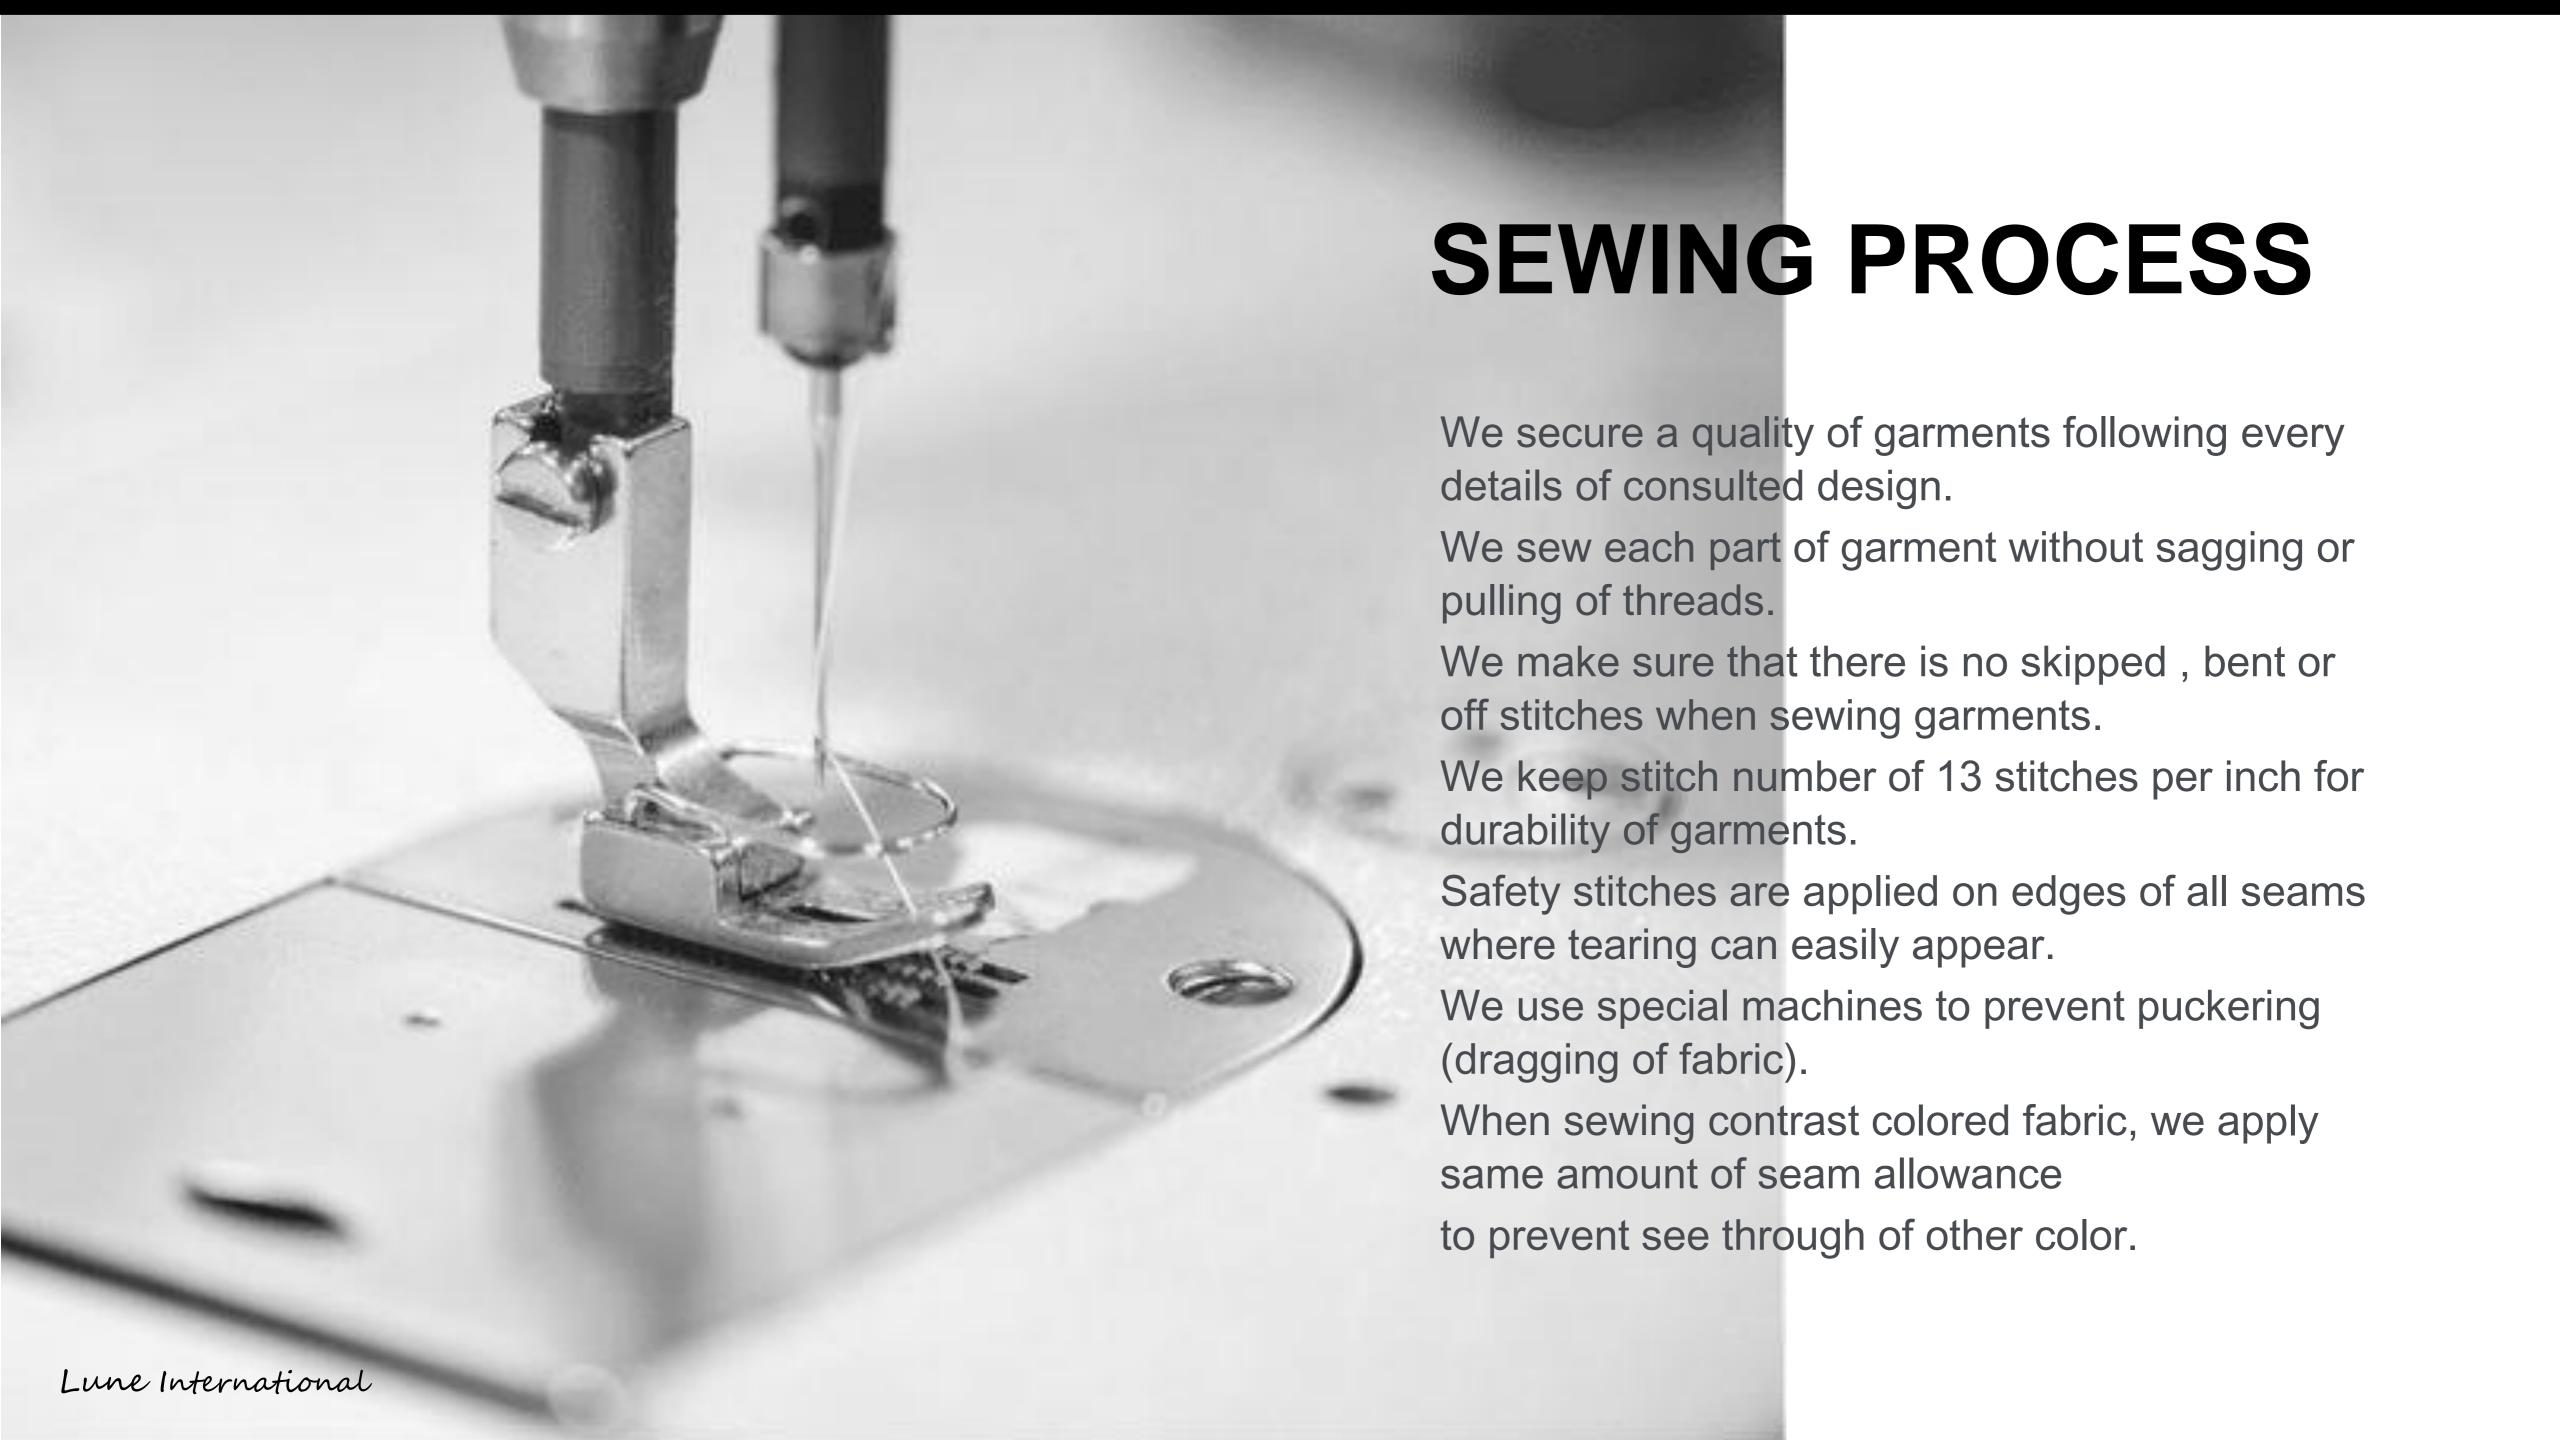

# QUALITY CONTROL

All uniforms of Lune International are managed through long time research and strict examination from design development stage to selection of fabric, pattern, sewing considering comfortable fit, style and silhouette of the wearer.

Using the high elasticity fabric that passed the 10 categories of inspection (stability, harmfulness, restoration, tension, fluff, dyed color smearing etc.) of the Korea Apparel Testing and Research Institute.

And we produce the comfortable fit from developed 3D solid pattern considering movement and fit.

In addition, for the best quality, we produce through the perfect QC (Quality Control), prior to production, and we are carrying out meticulous quality control to improve customer satisfaction.